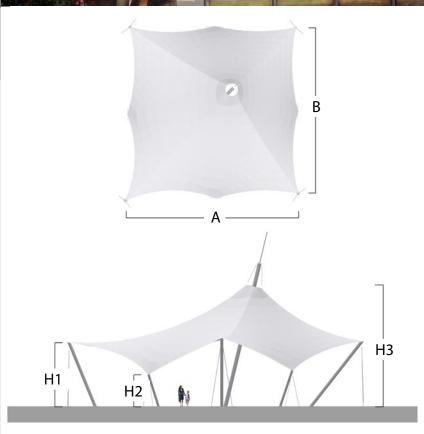

### **Dimensions** (m)

Heights H1 H2 H3

5 2.5 8.9

Plan A B 16 16

To request a full specification and 3D models in AutoCAD or SketchUp format please contact us.

n line with our policy of continuous product development we reserve the right to change models, sizes, specifications and prices without prior notice. All orders placed will be for the currently available specification of the relevant item. Design rights anc topyrights apply to all products shown in this product sheet. No part of this publication can be copied or reproduced in any form whatsoever without prior consent of Base Structures Ltd.