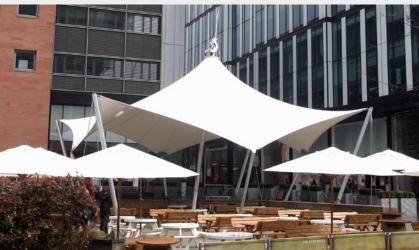

# Preseli

A single inclined conic canopy covering over 250m<sup>2</sup> with style.

# **Typical Uses**

- ► Seating shelter
- ▶ Performance area shelter
- ► Market canopy