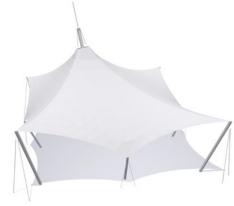

# Preseli

A single inclined conic canopy covering over 250m<sup>2</sup> with style.