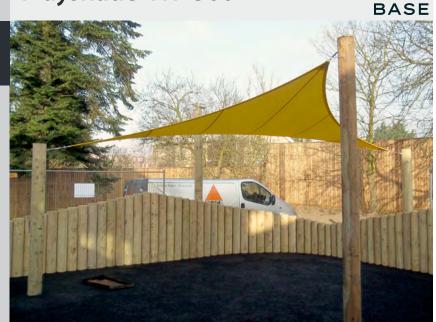

# Playshade 4TP 500

A cost effective solution for providing UV protection for school children

## **Typical Uses**

- Picnic sites
- Nursery play areas
- School break out spaces