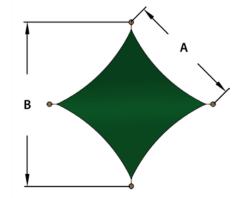

#### Dimensions (m)

| Heights | H1<br>2.0 | H2<br>3.2 |
|---------|-----------|-----------|
| Plan    | A<br>5.0  | В<br>7.1  |

To request a full specification and 3D models in AutoCAD or sketchUp format please contact us.