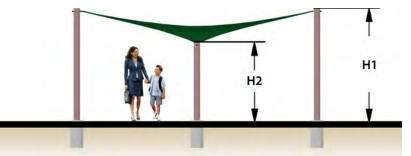

#### Dimensions (m)

| Heights | H1<br>2.0 | H2<br>3.2 |
|---------|-----------|-----------|
| Plan    | A<br>5.0  | В<br>7.1  |

To request a full specification and 3D models in AutoCAD or sketchUp format please contact us.