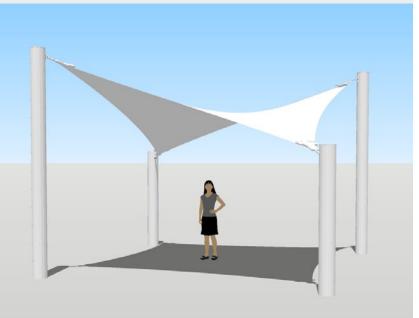

# Playsail 4P 500

A cost effective solution with vertical masts and a classic hypar canopy

### **Typical Uses**

- ► Playground canopy
- ► Entrance feature
- ► Courtyard shelter