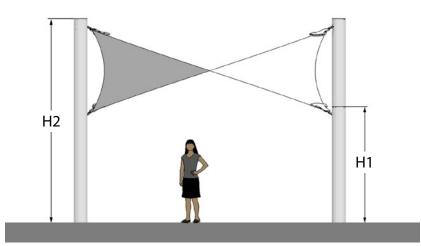

### **Dimensions** (m)

Heights H1 H2 2.2 3.9 Plan A B 5.0 5.0

To request a full specification and 3D models in AutoCAD or SketchUp format please contact us.

In line with our policy of continuous product development we reserve the right to change models, sizes, specifications and prices without prior notice. All orders placed will be for the currently available specification of the relevant item. Design rights and copyrights apply to all products shown in this product sheet. No part of this publication can be copied or reproduced in any form whatsoever without prior consent of Base Structures Ltd.