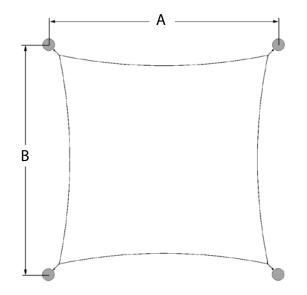

### **Dimensions** (m)

Heights H1 H2 2.2 3.9 Plan A B 5.0 5.0

To request a full specification and 3D models in AutoCAD or SketchUp format please contact us.

In line with our policy of continuous product development we reserve the right to change models, sizes, specifications and prices without prior notice. All orders placed will be for the currently available specification of the relevant item. Design rights and copyrights apply to all products shown in this product sheet. No part of this publication can be copied or reproduced in any form whatsoever without prior consent of Base Structures Ltd.