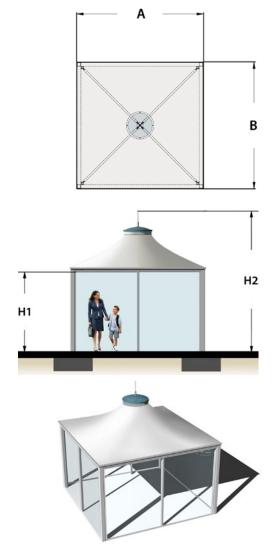

## **Dimensions** (m)

Heights H1 H2 2.4 4.2 Plan A B

To request a full specification and 3D models in AutoCAD or SketchUp format please contact us.

4.2

In line with our policy of continuous product development we reserve the right to change models, sizes, specifications and prices without prior notice. All orders placed will be for the currently available specification of the relevant item. Design rights and copyrights apply to all products shown in this product sheet. No part of this publication can be copied or reproduced in any form whatsoever without prior consent of Base Structures Ltd.