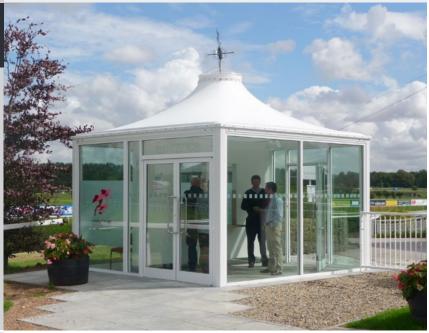

## **Pennine**

A fully glazed structure with an attractive translucent fabric roof

## **Typical Uses**

- ▶ Waiting area
- ▶ Point of sale
- ► Entrance kiosk