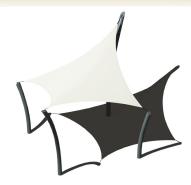

# Mendip 4P 600

An elegant canopy with sweeping lines and minimal structure

## **Dimensions** (m)

Heights H1 H2 2.2 4.3 Plan A B 6.0 6.0

3D CAD models are available on request

In line with our policy of continuous product development, we reserve the right to change models, sizes, specifications and prices without prior notice. All orders placed will be for the currently available specification of the relevant item. Design rights and copyrights apply to all products shown in this product sheet. No part of the publication can be copied or reproduced in any form whatsoever without prior consent of the publisher.