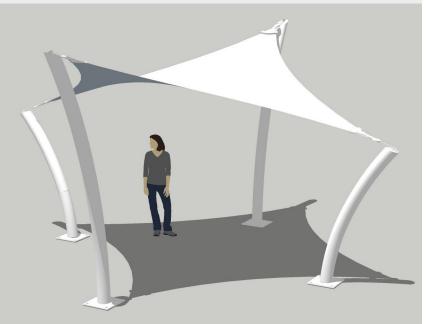

# Mendip 4P 600

An elegant canopy with sweeping lines and minimal structure

## **Typical Uses**

- ► Shelter
- ▶ Point of sale
- Seating area