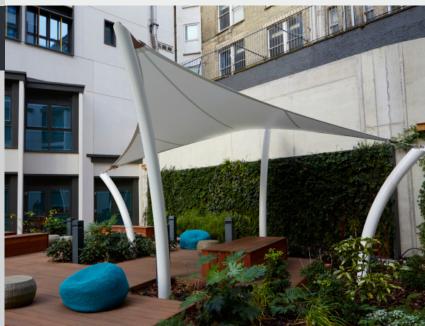

# Mendip 4P 500

An elegant canopy with sweeping lines and minimal structure

# **Typical Uses**

- ► Shelter
- ▶ Point of sale
- Seating area

## **Features**

- ► Completely waterproof fabric
- ► Designed for year-round use
- ► Provides UV protection
- ► 10 year Warranty
- ► Fabric color range
- Powder coated or stainless steel masts
- Optional IP65 rated lighting and heaters