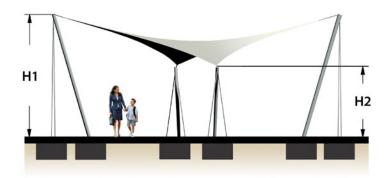

## **Dimensions** (m)

Heights H1 H2 6.0 3.0 Plan A B 11.7 11.7

To request a full specification and 3D models in AutoCAD or SketchUp format please contact us.

In line with our policy of continuous product development we reserve the right to change models, sizes, specifications and prices without prior notice. All orders placed will be for the currently available specification of the relevant item. Design rights and copyrights apply to all products shown in this product sheet. No part of this publication can be copied or reproduced in any form whatsoever without prior consent of Base Structures Ltd.