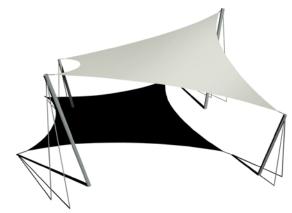

# Malvern 4P 1200

An attractive hypar canopy with clean lines and lightweight masts

## **Dimensions** (m)

Heights H1 H2 6.0 3.0 Plan A B 11.7 11.7

To request a full specification and 3D models in AutoCAD or SketchUp format please contact us.

In line with our policy of continuous product development we reserve the right to change models, sizes, specifications and prices without prior notice. All orders placed will be for the currently available specification of the relevant item. Design rights and copyrights apply to all products shown in this product sheet. No part of this publication can be copied or reproduced in any form whatsoever without prior consent of Base Structures Ltd.