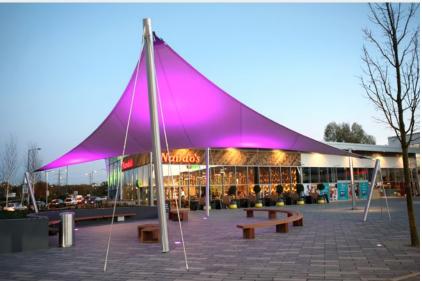

# Malvern 4P 1200

An attractive hypar canopy with clean lines and lightweight masts

# **Typical Uses**

- ▶ Stage
- ► Covered seating area
- ▶ Point of sale