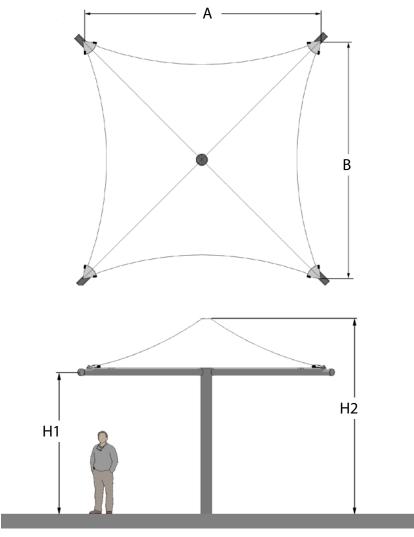

### **Dimensions** (m)

Heights H1 H2 3.0 4.3 Diameter A B 5.0 5.0

To request a full specification and 3D models in AutoCAD or SketchUp format please contact us.

In line with our policy of continuous product development we reserve the right to change models, sizes, specifications and prices without prior notice. All orders placed will be for the currently available specification of the relevant item. Design rights and copyrights apply to all products shown in this product sheet. No part of this publication can be copied or reproduced in any form whatsoever without prior consent of Base Structures Ltd.