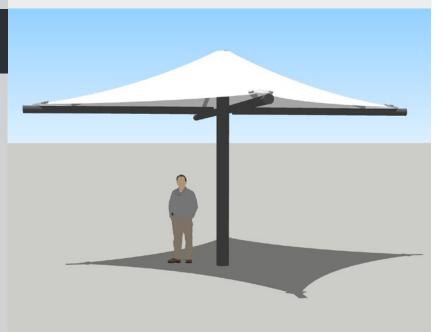

## Chiltern 1P 500S

A simple conic with scalloped edges and a single central mast

### **Typical Uses**

- ► Shelter
- Cafe seating
- ▶ Point of sale